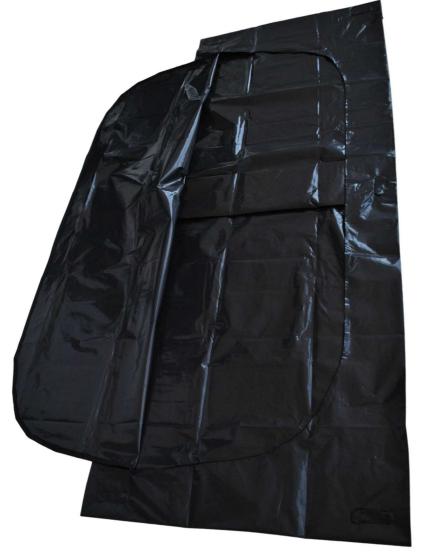

## Disaster Body Bag

Disaster body bags for Medical Examiners, Funeral Homes and Crematoriums, Hospitals, Police and Forensics, Disaster Recovery Units.

## **Disaster Body Bag**

Type: **BGH1.1** 

Color: Black

Dimensions: 90 x 220 cm

Load Capacity: up to 160 kg

Details: 6 handles

punched (out) handles

C-shaped zipper

reinforced lower side

Including: 1 pair

of disposable gloves

Material: PE-Foil

Polyethylene

Suitable for cremation

High quality ©MuHeSa disaster body bags are strong, tear-resistant while lightweight and functional. C-shaped zipper enables fast and easy insertion and removal of remains.