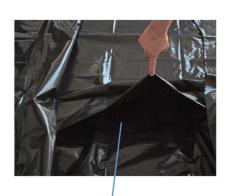

C-shaped zipper

reinforced bottom

reinforced lower side

Including: 1 pair

of disposable gloves

Material: PE-Foil

Polyethylene

Suitable for cremation

High quality ©MuHeSa disaster body bags are strong, tear-resistant while lightweight and functional. C-shaped zipper enables fast and easy insertion and removal of remains.